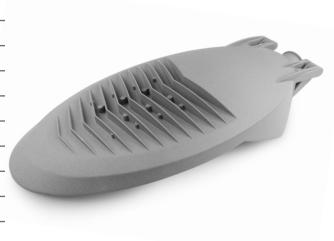

### **PRODUCT FEATURES**

The Street Light 24W, manufactured with the latest Alder LED technology, is intended for outdoor illumination of bike paths, lower class roads, parks, sidewalks, parking lots and buildings.

Asymmetric optics of the Street Light ensure that the light is directed correctly.

The luminaire has an integrated surge protection and it is suitable for poles with a diameter of max. 48mm. An adapter for poles with diameter 60mm is available under order number 51754.