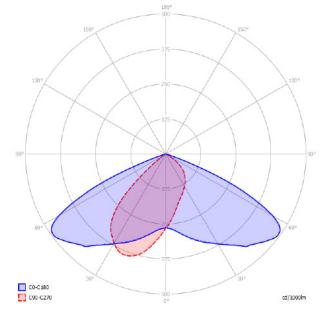

Asymmetric optics of the Street Light ensure that the light is directed correctly.

The luminaire has an integrated surge protection and it is suitable for poles with a diameter of max. 48mm. An adapter for poles with diameter 60mm is available under order number 51754.

Uniform light distribution by using asymmetric optics