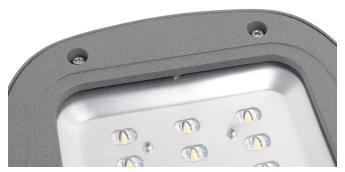

# Street Light 24W OUTDOOR LUMINAIRE

## **Street Light 24W**OUTDOOR LUMINAIRE

### **PRODUCT FEATURES**

The Street Light 24W, manufactured with the latest Alder LED technology, is intended for outdoor illumination of bike paths, lower class roads, parks, sidewalks, parking lots and buildings.