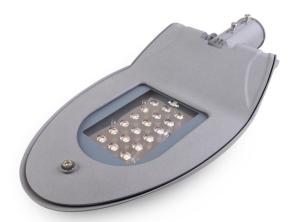

### **PRODUCT FEATURES**

The Street Light 24W, manufactured with the latest Alder LED technology, is intended for outdoor illumination of bike paths, lower class roads, parks, sidewalks, parking lots and buildings.

Asymmetric optics of the Street Light ensure that the light is directed correctly.

The luminaire has an integrated surge protection and it is suitable for poles with a diameter of max. 48mm. An adapter for poles with diameter 60mm is available under order number 51754.