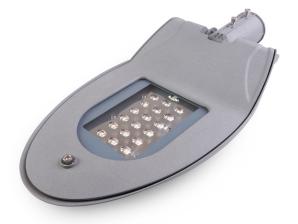

# Street Light 40W OUTDOOR LUMINAIRE

### NL-STL-475x240-40W-xx

#### **PRODUCT SPECIFICATIONS**

| Product code               | NL-STL-475x240-40W-xx             |  |  |
|----------------------------|-----------------------------------|--|--|
| Voltage                    | 220 V - 240 V                     |  |  |
| LED driver                 | OSRAM OT FIT 40/220-240/1A0 LT2 S |  |  |
| System power               | 40 W                              |  |  |
| Frequency                  | 50–60 Hz                          |  |  |
| Power factor (PF)          | 0,95                              |  |  |
| LED type                   | Alder AS-5258WxA2-C2C210-0303     |  |  |
| Number of LEDs             | 18 pcs                            |  |  |
| Beam angle                 | 150°/65°                          |  |  |
| PCB material               | aluminum                          |  |  |
| Dimensions                 | 475mm x 240mm x 100mm             |  |  |
| Weight                     | 2,8 kg                            |  |  |
| Protection                 | IP65                              |  |  |
| Operating temperature (tc) | -20° C – +68° C                   |  |  |
| Ambient temperature (ta)   | -20° C – +45° C                   |  |  |
| Lifetime (L70)             | min. 60 000 h                     |  |  |
| Color rendering index      | Ra>80                             |  |  |
| Housing color              | grey                              |  |  |
|                            |                                   |  |  |