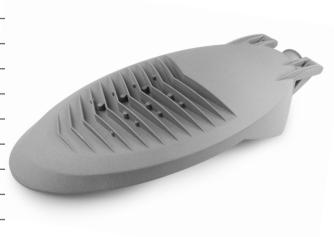

#### **PRODUCT FEATURES**

The Street Light 40W, manufactured with the latest Alder LED technology, is intended for outdoor illumination of bike paths, lower class roads, parks, sidewalks, parking lots and buildings.

Asymmetric optics of the Street Light ensure that the light is directed correctly.

The luminaire has an integrated surge protection and it is suitable for poles with a diameter of max. 48mm. An adapter for poles with diameter 60mm is available under order number 51754.

Uniform light distribution by using asymmetric optics