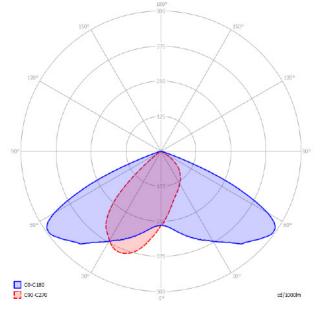

Asymmetric optics of the Street Light ensure that the light is directed correctly.

The luminaire has an integrated surge protection and it is suitable for poles with a diameter of max. 48mm. An adapter for poles with diameter 60mm is available under order number 51754.

Uniform light distribution by using asymmetric optics